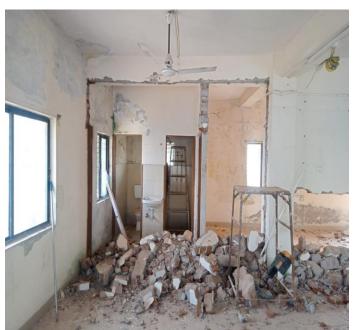

# Construction of 12000 Sft STP at Sufalam Industries Ltd. Deori MIDC, Gondia, Maharashtra.

**BEFORE** 

**AFTER** 