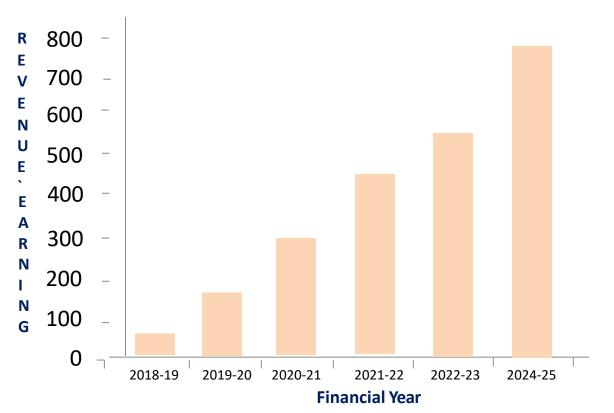

#### Company Financial Growth

In order to give better satisfaction to our clients, we always try to find methods in order to improve our productivity and quality. The base of strength of every company lies in the people who work for that company, because that is the only thing which other companies cannot duplicate. Similarly, we have a group of experienced, energetic and dedicated people in our organization; these are continuously working for exceeding the client expectation.

The organization is always trying to lower the communication barrier; we are doing this by assigning a person for every project. The lower communication barrier gives us increase in productivity and better management. Adoption of latest technology in our work is also helping us in this.

Due to hard work and eagerness towards exceeding client satisfaction, the company is showing growth on **Revenue Earning (In Lakhs ) per Financial Year:** 