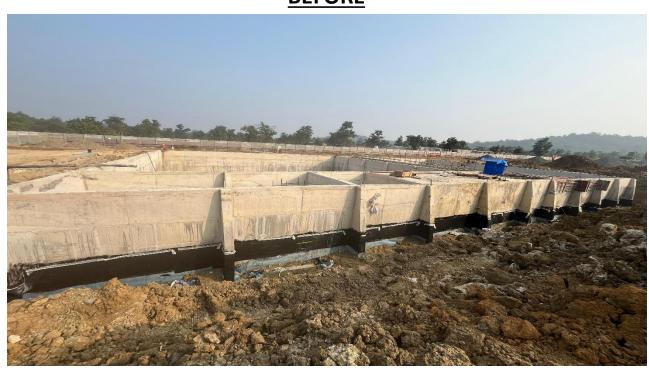

# Construction of 12000 Sft STP at Sufalam Industries Ltd. Deori MIDC, Gondia, Maharashtra.

**BEFORE** 

**AFTER** 