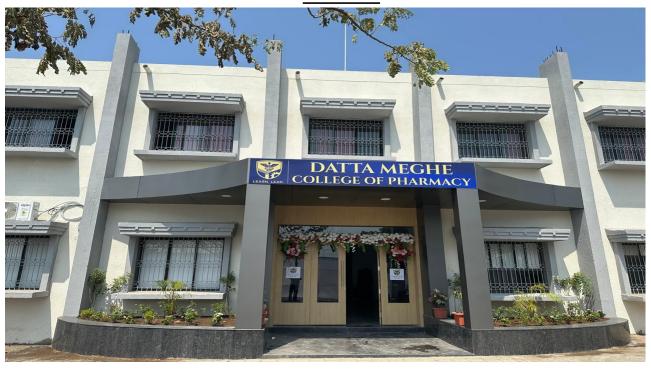

## Construction of 7000 Sft Datta Meghe College of Pharmacy, Sawangi Meghe Wardha, Maharashtra.