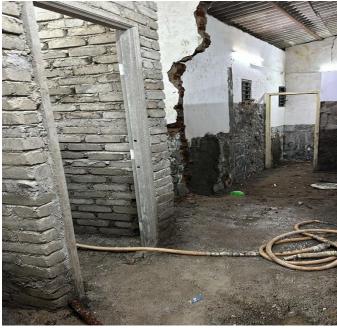

# Construction of 12000 Sft STP at Sufalam Industries Ltd. Deori MIDC, Gondia, Maharashtra.

**BEFORE** 

**AFTER** 